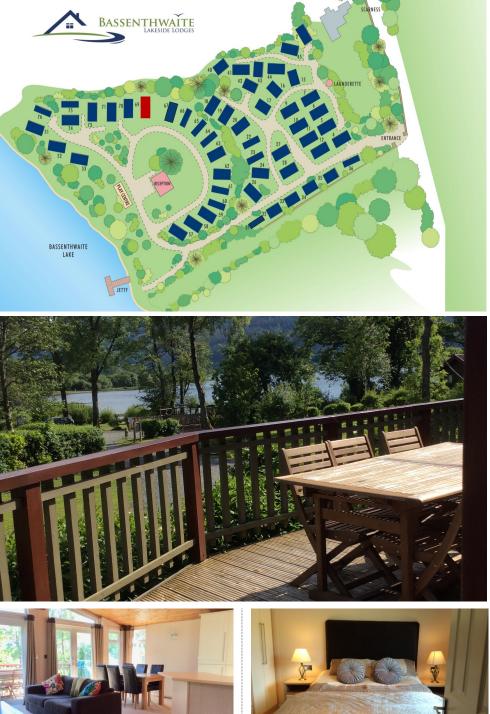

## Other features include:

- Stunning lake views!
- Large open plan lounge/diner/ kitchen. Light and spacious!
- French doors.
- Timber deck patio with furniture and gas BBQ.
- Well equipped fitted kitchen including washer/dryer, fridge /freezer, dishwasher, microwave
- Master bedroom with en-suite
- One twin bedroom and one with twin bunkbeds
- ♦ Family bathroom
- Full central heating and double glazing.
- Parking next to lodge.
- BH&HPA licence expiring
  15th November
  (British Holiday & Home Parks Association)