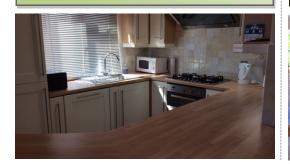

## Other features include:

- Stunning lake views!
- Large open plan lounge/diner/ kitchen. Light and spacious!
- French doors.
- Timber deck patio with furniture and gas BBQ.
- Well equipped fitted kitchen including washer/dryer, fridge /freezer, dishwasher, microwave
- Master bedroom with en-suite
- One twin bedroom and one with twin bunkbeds
- ♦ Family bathroom
- Full central heating and double glazing.
- Parking next to lodge.
- BH&HPA licence expiring
  15th November
  (British Holiday & Home Parks Association)